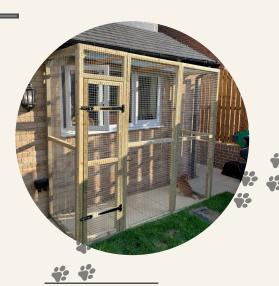

## Lux Catio

Starting at £450

- Hand Built
- Extra Strong Mesh (16g)
- Strong Treated Timber Frame
- 7.5ft Tall Lean To Design
- Full Customisable Cat Furniture

| Standard |           |  |
|----------|-----------|--|
| Enclosu  | re Prices |  |
| 6x3ft    | £450      |  |
| 9x3ft    | £500      |  |
| 6x6ft    | £550      |  |
| 9x6ft    | £650      |  |

- Hand Built and Flat-packed
- Poultry Grade Mesh (19g)
- Treated Timber Frame
- 7.5ft Tall Lean To Design
- Outside Cat Furniture Available
- Nation Wide Courier
  Service