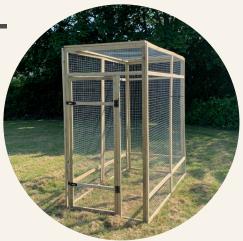

## Standard Enclosure

#### Starting at £250

| Standard |          |  |
|----------|----------|--|
| Enclosur | e Prices |  |
| 6x3ft    | £250     |  |
| 6x6ft    | £350     |  |
| 6x9ft    | £425     |  |
| 6x12ft   | £500     |  |

- Hand Built and Flatpacked
- Poultry Grade Mesh (19g)
- Treated Timber Frame
- 6ft Tall Walk-in
- Nation Wide Courier
  Service